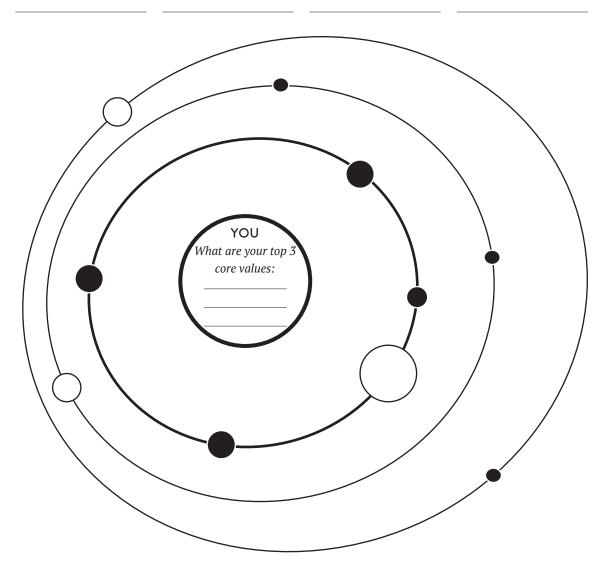

First, fill in your core values at the center of your orbit.

Start labeling the "planets" with the people, projects, opportunities, and hobbies you fill your life with. Good or bad, the things you spend the most time and energy on will be closest to your "sun." Feel free to draw in more planets as needed.

Now that you can see the big picture, ask yourself these questions: Which planets don't align with your core values? What needs to fall out of orbit? What kinds of planets would you like to attract? Label anything you'd like to attract into your orbit off to the side of the solar system.